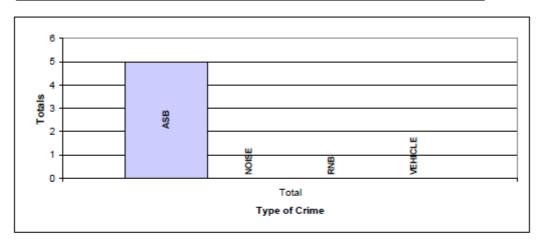

| ASB Incident Group | Total |
|--------------------|-------|
| ASB                | 5     |
| NOISE              | 0     |
| RNB                | 0     |
| VEHICLE            | 0     |
| Grand Total        | 5     |

### A Table of NYP ASB Incidents in the Study Area (Above) and corresponding Graph (Below)

THIS REPORT DOES NOT CONTAIN ANY NORTH YORKSHIRE POLICE ASB INCIDENTS THAT HAVE BEEN CONVERTED IN TO CRIMES