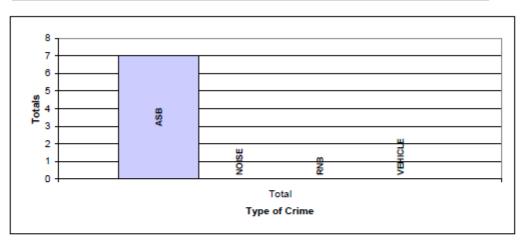

| ASB Incident Group | Total |
|--------------------|-------|
| ASB                | 7     |
| NOISE              | 0     |
| RNB                | 0     |
| VEHICLE            | 0     |
| Grand Total        | 7     |