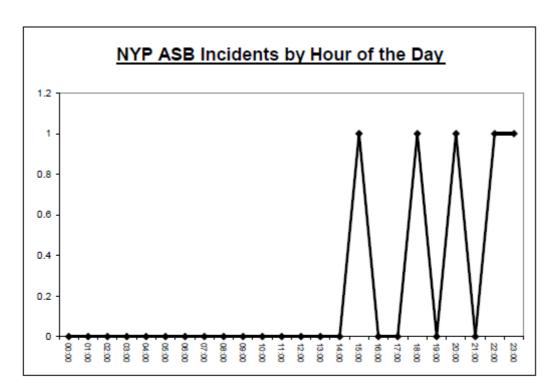

Day Mon

Expected Average Incidents per Month =

0.4

Expected Average Incidents per Day =

0.7

Total

A Table of NYP ASB Incidents by Hour of the Day in the Study Area