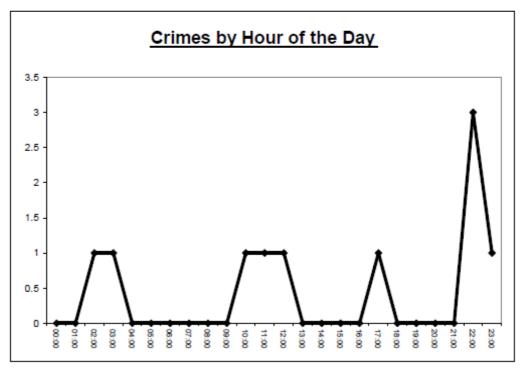

Expected Average Incidents per Month =

0.6

Expected Average Incidents per Day =

1.0

A Table of NYP ASB Incidents by Hour of the Day in the Study Area