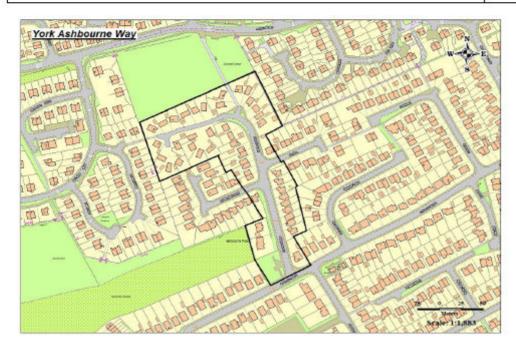

# **Crime Statistics**

| Crime Analysis Study Area:          | = | Ashbourne Way - Spindle Close |
|-------------------------------------|---|-------------------------------|
| Size of Study Area from Application | = | Please see map                |
| Study Period Start:                 | = | 01/01/2012                    |
| Study Period End:                   | = | 31/12/2012                    |
| Date Study Completed                | = | 09/01/2013                    |
| Number of Months in Study Period    | = | 12                            |
| Geocoding Accuracy Rate             | = | 95%                           |

# NYP ASB General Incidents Report

| ASB Analysis Study Area:            | = | Ashbourne Way - Spindle Close |
|-------------------------------------|---|-------------------------------|
| Size of Study Area from Application | = | Please See Map                |
| Study Period Start:                 | = | 01/01/2012                    |
| Study Period End:                   | = | 31/12/2012                    |
| Date Study Completed                | = | 09/01/2013                    |
| Number of Months in Study Period    | = | 12                            |
| Geocoding Accuracy Rate             | = | 95%                           |

# **Crime Statistics**

| Crime Analysis Study Area:          | = | Ashbourne Way - Bellhouse Way |
|-------------------------------------|---|-------------------------------|
| Size of Study Area from Application | = | Please see map                |
| Study Period Start:                 | = | 01/01/2012                    |
| Study Period End:                   | = | 31/12/2012                    |
| Date Study Completed                | = | 09/01/2013                    |
| Number of Months in Study Period    | = | 12                            |
| Geocoding Accuracy Rate             | = | 95%                           |

# NYP ASB General Incidents Report

| ASB Analysis Study Area:            | = | Ashbourne Way - Bellhouse Way |
|-------------------------------------|---|-------------------------------|
| Size of Study Area from Application | = | Please See Map                |
| Study Period Start:                 | = | 01/01/2012                    |
| Study Period End:                   | = | 31/12/2012                    |
| Date Study Completed                | = | 09/01/2013                    |
| Number of Months in Study Period    | = | 12                            |
| Geocoding Accuracy Rate             | = | 95%                           |

# **Crime Statistics**

| Crime Analysis Study Area:          |   | Ashbourne Way Study Area |
|-------------------------------------|---|--------------------------|
| Size of Study Area from Application | = | Please see map           |
| Study Period Start:                 | = | 01/01/2012               |
| Study Period End:                   | = | 31/12/2012               |
| Date Study Completed                | = | 09/01/2013               |
| Number of Months in Study Period    | = | 12                       |
| Geocoding Accuracy Rate             | = | 95%                      |

# NYP ASB General Incidents Report

| ASB Analysis Study Area:            | = | Ashbourne Way Study Area |
|-------------------------------------|---|--------------------------|
| Size of Study Area from Application | = | Please See Map           |
| Study Period Start:                 | = | 01/01/2012               |
| Study Period End:                   | = | 31/12/2012               |
| Date Study Completed                | = | 09/01/2013               |
| Number of Months in Study Period    | = | 12                       |
| Geocoding Accuracy Rate             | = | 95%                      |