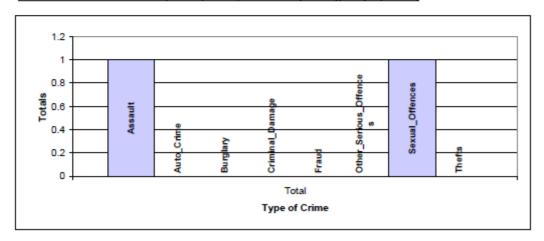

| Crime Group            | Total |
|------------------------|-------|
| Assault                | 3     |
| Auto_Crime             | 0     |
| Burglary               | 0     |
| Criminal_Damage        | 3     |
| Fraud                  | 0     |
| Other_Serious_Offences | 0     |
| Sexual_Offences        | 0     |
| Thefts                 | 0     |
| Grand Total            | 6     |

#### A Table of Crime in the Study Area (Above) and corresponding Graph (Below)

Produced by Ian Cunningham, Crime Analyst, SYP

Produced on 21/02/2013