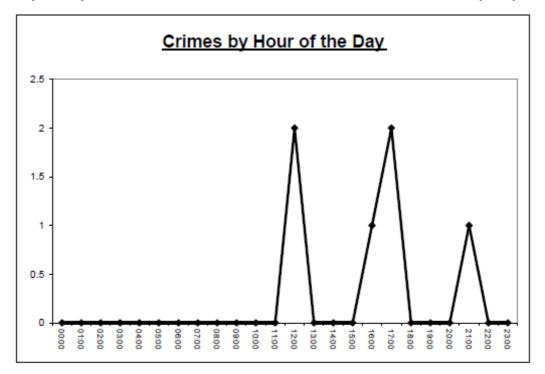

### A Table and Graph of Crime by Hour of the Day in the Study Area

## A Table and Graph of Crime by Hour of the Day in the Study Area

|       | 00:00 | 01:00 | 02:00 | 03:00 | 04:00 | 05:00 | 06:00 | 07:00 | 08:00 | 09:00 | 10:00 | 11:00 | 12:00 | 13:00 | 14:00 | 15:00 | 16:00 | 17:00 | 18:00 | 19:00 | 20:00 | 21:00 | 22:00 | 23:00 | Total |
|-------|-------|-------|-------|-------|-------|-------|-------|-------|-------|-------|-------|-------|-------|-------|-------|-------|-------|-------|-------|-------|-------|-------|-------|-------|-------|
| Total | 0     | 0     | 0     | 0     | 0     | 0     | 0     | 0     | 0     | 0     | 0     | 0     | 0     | 0     | 0     | 0     | 0     | 0     | 0     | 0     | 0     | 0     | 2     | 0     | 2     |