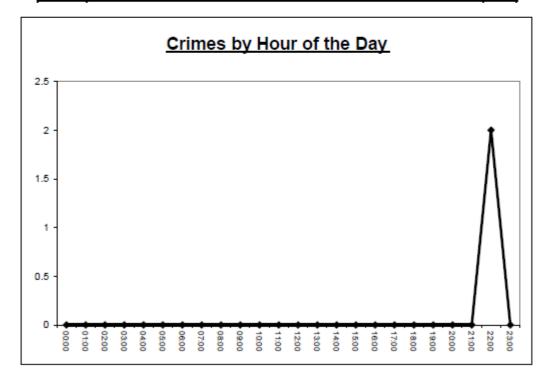

## A Table and Graph of Crime by Hour of the Day in the Study Area

|       | 00:00 | 01:00 | 02:00 | 03:00 | 04:00 | 05:00 | 06:00 | 07:00 | 08:00 | 09:00 | 10:00 | 11:00 | 12:00 | 13:00 | 14:00 | 15:00 | 16:00 | 17:00 | 18:00 | 19:00 | 20:00 | 21:00 | 22:00 | 23:00 | Total |
|-------|-------|-------|-------|-------|-------|-------|-------|-------|-------|-------|-------|-------|-------|-------|-------|-------|-------|-------|-------|-------|-------|-------|-------|-------|-------|
| Total | 0     | 0     | 0     | 0     | 0     | 0     | 0     | 0     | 0     | 0     | 0     | 0     | 0     | 0     | 0     | 0     | 0     | 0     | 0     | 0     | 0     | 0     | 2     | 0     | 2     |