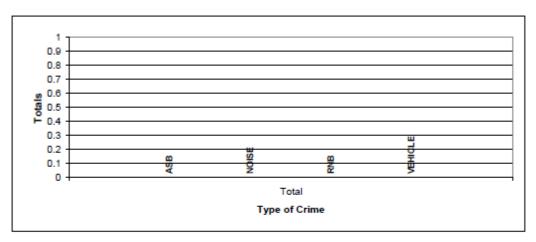

| ASB Incident Group | Total |
|--------------------|-------|
| ASB                | 0     |
| NOISE              | 0     |
| RNB                | 0     |
| VEHICLE            | 0     |
| Grand Total        | 0     |