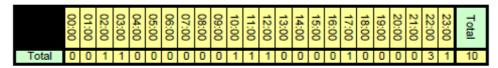

Expected Average Incidents per Month =

0.0

Expected Average Incidents per Day =

0.0

A Table of NYP ASB Incidents by Hour of the Day in the Study Area

Expected Average Incidents per Month =

0.6

Expected Average Incidents per Day =

1.0

A Table of NYP ASB Incidents by Hour of the Day in the Study Area