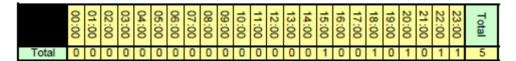

Day Mon

Expected Average Incidents per Month =

0.4

Expected Average Incidents per Day =

0.7

Total

A Table of NYP ASB Incidents by Hour of the Day in the Study Area