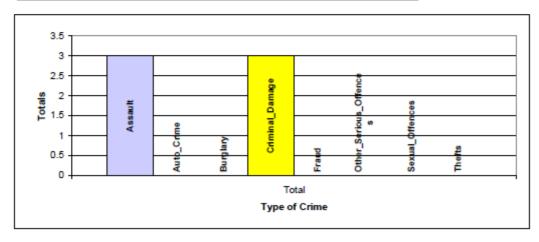

| Crime Group            | Total |
|------------------------|-------|
| Assault                | 3     |
| Auto_Crime             | 0     |
| Burglary               | 0     |
| Criminal_Damage        | 3     |
| Fraud                  | 0     |
| Other_Serious_Offences | 0     |
| Sexual_Offences        | 0     |
| Thefts                 | 0     |
| Grand Total            | 6     |

#### A Table of Crime in the Study Area (Above) and corresponding Graph (Below)

Produced by Ian Cunningham, Crime Analyst, SYP

Produced on 21/02/2013