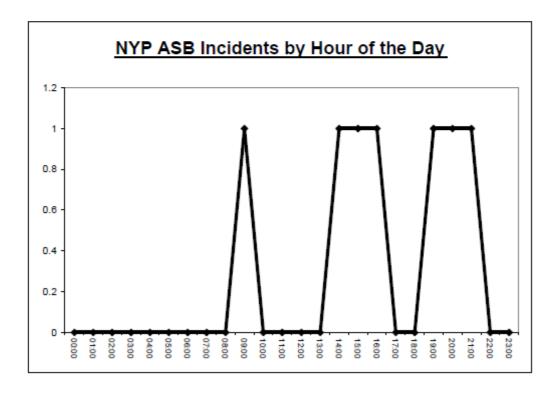

Day Mon

Expected Average Incidents per Month =

0.4

Expected Average Incidents per Day =

0.7

Total

A Table of NYP ASB Incidents by Hour of the Day in the Study Area

| ASB Incident Group | Total |
|--------------------|-------|
| ASB                | 7     |
| NOISE              | 0     |
| RNB                | 0     |
| VEHICLE            | 0     |
| Grand Total        | 7     |