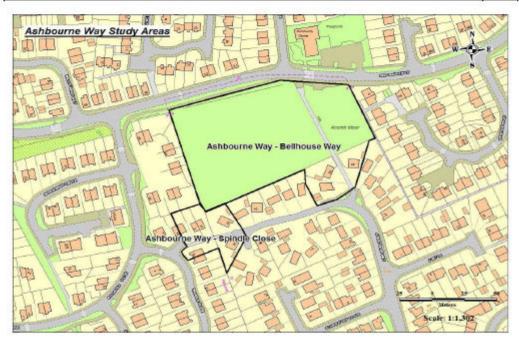

# **Crime Statistics**

| Crime Analysis Study Area:          | = | Ashbourne Way - Spindle Close |
|-------------------------------------|---|-------------------------------|
| Size of Study Area from Application | = | Please see map                |
| Study Period Start:                 | = | 01/01/2012                    |
| Study Period End:                   | = | 31/12/2012                    |
| Date Study Completed                | = | 09/01/2013                    |
| Number of Months in Study Period    | = | 12                            |
| Geocoding Accuracy Rate             | = | 95%                           |