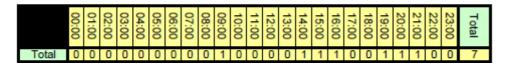

Day Mon

Expected Average Incidents per Month =

0.4

Expected Average Incidents per Day =

0.7

Total

A Table of NYP ASB Incidents by Hour of the Day in the Study Area

| ASB Incident Group | Total |
|--------------------|-------|
| ASB                | 7     |
| NOISE              | 0     |
| RNB                | 0     |
| VEHICLE            | 0     |
| Grand Total        | 7     |