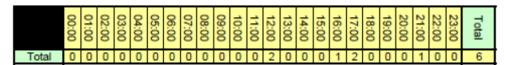

### A Table and Graph of Crime by Hour of the Day in the Study Area

## A Table and Graph of Crime by Hour of the Day in the Study Area

|       | 00:00 | 01:00 | 02:00 | 03:00 | 04:00 | 05:00 | 06:00 | 07:00 | 08:00 | 09:00 | 10:00 | 11:00 | 12:00 | 13:00 | 14:00 | 15:00 | 16:00 | 17:00 | 18:00 | 19:00 | 20:00 | 21:00 | 22:00 | 23:00 | Total |
|-------|-------|-------|-------|-------|-------|-------|-------|-------|-------|-------|-------|-------|-------|-------|-------|-------|-------|-------|-------|-------|-------|-------|-------|-------|-------|
| Total | 0     | 0     | 0     | 0     | 0     | 0     | 0     | 0     | 0     | 0     | 0     | 0     | 0     | 0     | 0     | 0     | 0     | 0     | 0     | 0     | 0     | 0     | 2     | 0     | 2     |