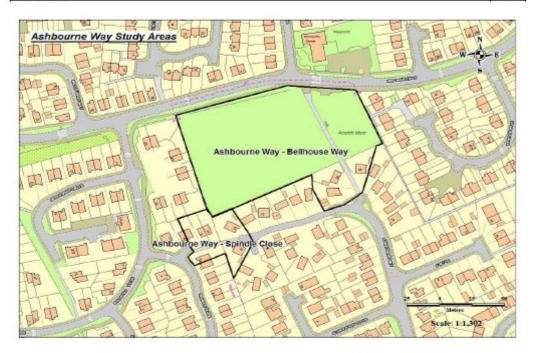

# NYP ASB General Incidents Report

| ASB Analysis Study Area:            | = | Ashbourne Way - Spindle Close |
|-------------------------------------|---|-------------------------------|
| Size of Study Area from Application | = | Please See Map                |
| Study Period Start:                 | = | 01/01/2012                    |
| Study Period End:                   | = | 31/12/2012                    |
| Date Study Completed                | = | 09/01/2013                    |
| Number of Months in Study Period    | = | 12                            |
| Geocoding Accuracy Rate             | = | 95%                           |

# **Crime Statistics**

| Crime Analysis Study Area:          | = | Ashbourne Way - Bellhouse Way |
|-------------------------------------|---|-------------------------------|
| Size of Study Area from Application | = | Please see map                |
| Study Period Start:                 | = | 01/01/2012                    |
| Study Period End:                   | = | 31/12/2012                    |
| Date Study Completed                | = | 09/01/2013                    |
| Number of Months in Study Period    | = | 12                            |
| Geocoding Accuracy Rate             | = | 95%                           |

# **Crime Statistics**

| Crime Analysis Study Area:          |   | Ashbourne Way Study Area |
|-------------------------------------|---|--------------------------|
| Size of Study Area from Application | = | Please see map           |
| Study Period Start:                 | = | 01/01/2012               |
| Study Period End:                   | = | 31/12/2012               |
| Date Study Completed                | = | 09/01/2013               |
| Number of Months in Study Period    | = | 12                       |
| Geocoding Accuracy Rate             | = | 95%                      |

# NYP ASB General Incidents Report

| ASB Analysis Study Area:            | = | Ashbourne Way Study Area |
|-------------------------------------|---|--------------------------|
| Size of Study Area from Application | = | Please See Map           |
| Study Period Start:                 | = | 01/01/2012               |
| Study Period End:                   | = | 31/12/2012               |
| Date Study Completed                | = | 09/01/2013               |
| Number of Months in Study Period    | = | 12                       |
| Geocoding Accuracy Rate             | = | 95%                      |