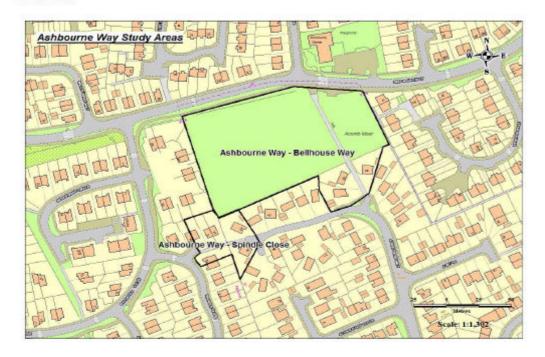

# **Crime Statistics**

| Crime Analysis Study Area:          | = | Ashbourne Way - Spindle Close |
|-------------------------------------|---|-------------------------------|
| Size of Study Area from Application | = | Please see map                |
| Study Period Start:                 | = | 01/01/2012                    |
| Study Period End:                   | = | 31/12/2012                    |
| Date Study Completed                | = | 09/01/2013                    |
| Number of Months in Study Period    | = | 12                            |
| Geocoding Accuracy Rate             | = | 95%                           |

# **Crime Statistics**

| Crime Analysis Study Area:          | = | Ashbourne Way - Bellhouse Way |
|-------------------------------------|---|-------------------------------|
| Size of Study Area from Application | = | Please see map                |
| Study Period Start:                 | = | 01/01/2012                    |
| Study Period End:                   | = | 31/12/2012                    |
| Date Study Completed                | = | 09/01/2013                    |
| Number of Months in Study Period    | = | 12                            |
| Geocoding Accuracy Rate             | = | 95%                           |

# **Crime Statistics**

| Crime Analysis Study Area:          |   | Ashbourne Way Study Area |
|-------------------------------------|---|--------------------------|
| Size of Study Area from Application | = | Please see map           |
| Study Period Start:                 | = | 01/01/2012               |
| Study Period End:                   | = | 31/12/2012               |
| Date Study Completed                | = | 09/01/2013               |
| Number of Months in Study Period    | = | 12                       |
| Geocoding Accuracy Rate             | = | 95%                      |

# NYP ASB General Incidents Report

| ASB Analysis Study Area:            | = | Ashbourne Way Study Area |
|-------------------------------------|---|--------------------------|
| Size of Study Area from Application | = | Please See Map           |
| Study Period Start:                 | = | 01/01/2012               |
| Study Period End:                   | = | 31/12/2012               |
| Date Study Completed                | = | 09/01/2013               |
| Number of Months in Study Period    | = | 12                       |
| Geocoding Accuracy Rate             | = | 95%                      |